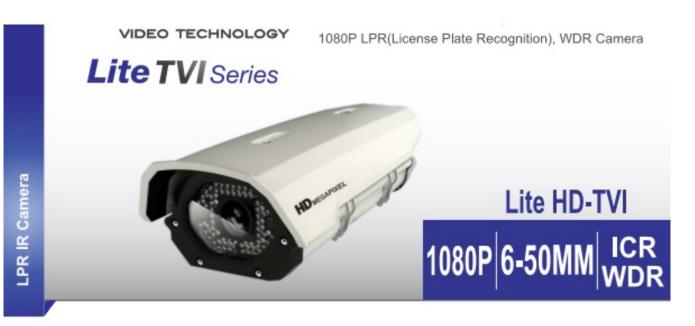

## Features

- · HD-TVI, 1080P 2.1MP Sony Exmor, LPR Camera
- True D/N ICR
- + 6~50mm DC Auto Iris Varifocal Lens (ICR)
- + 3DNR / 2nd Video Out (BNC)
- + 2 Pearl & 60 IR Leds 250ft
- True WDR
- · IP66 ingress protection
- · AC24V/DC12V
- . Mount not Included (Recommend HM-205)