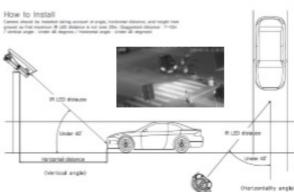

## License Plate Camera



Specifications

## Features

- · HD-TVI, 1080P 2.1MP Sony Exmor, LPR Camera
- True D/N ICR
- + 6~50mm DC Auto Iris Varifocal Lens (ICR)
- + 3DNR / 2nd Video Out (BNC)
- + 2 Pearl & 60 IR Leds 250ft
- True WDR
- · IP66 ingress protection
- · AC24V/DC12V
- . Mount not Included (Recommend HM-205)

## Dimensions





|                          | VTC-SLPR                                         |
|--------------------------|--------------------------------------------------|
| MAGE SENSOR              | 1/2.9" 2.1Megapixel Sony Exmor CMOS              |
| EFFECTIVE PIXEL          | 1920 (H) × 1080 (V) = 2.07M                      |
| SCANNING SYSTEM          | Progressive                                      |
| SYNCHRONIZATION          | Interna                                          |
| HORIZONTAL RESOLUTION    | 1080P                                            |
| VIDEO OUTPUT             | TVI, CVBS : 1.0Vp-p, 75Ω composite               |
| S/N (Y Signal)           | More than 52dB                                   |
| Min. ILLUMINATION        | 0.02Lux(Sens-UP X32)